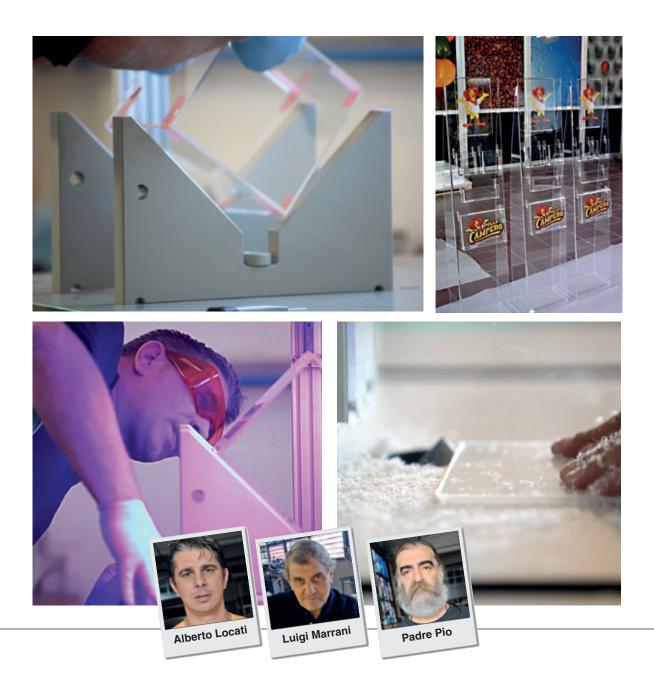

## PLEXIGLASS WORK

Our facilities to work with plexiglass, such as a tabletop cutter, hot bending machine, U.V. gluing station , hydrogen flame for polishing formed rims and diamondtipped cutter for polishing straight rims. This allows us to produce freestanding and countertop plexiglass display units, including moulded units.

We design and create countertop and freestanding permanent and temporary display units, structures and boxes for packaging directly in response to our customers' requests and according to their specific needs. We use the best CAD design and 3D rendering programs for paper and card available on the market.