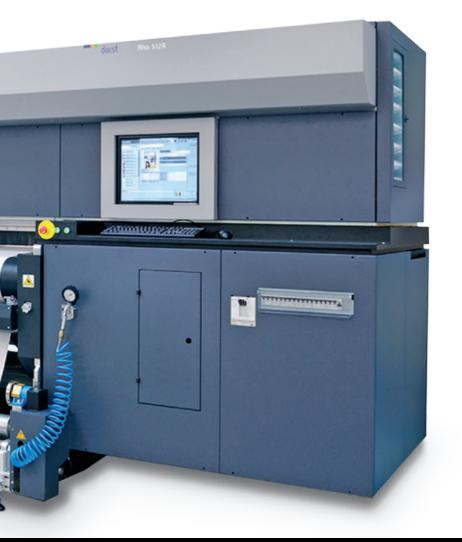

## JET UV PRINTING **DURST RHO 512R**

Finited products GREENGUARD Indoor Air Quality (IAQ) at low chemical emissions. This product has been certified according to Durst Phototechnik AG Rho Rotolo 30DM inks. These products are also recommended to customise hospital and children's rooms.

The Rho 512R sets the new quality standard for productivity of high end industrial inkjet printers. This is made possible by innovative Durst Quadro Array 12M print head technology, which produces drops measuring only 12 picolitres. This allows unrivalled print quality with a resolution up to 900 dpi and a maximum productivity of 350 m<sup>2</sup>/ hour. The Rho 512R is perfect for printing a wide variety of large advertising materials, and can print three 1.6 m rolls wide at the same time. The great precision of its conveying system, its linear motor, powerful Quadro Array technology and a print head with more than 30,000 nozzles allow this machine to achieve excellent print quality without reducing