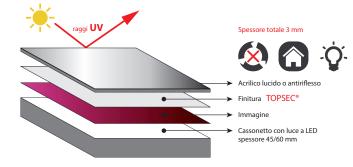

# LUXURY TOPCOLOR

In the TOPSEC process two liquid components adhere to surfaces without using glues, forming a sandwich with the photographic print between two rigid materials (such as transparent acrylic/Perspex on the surface of the photograph and dibond on the back). **TOPSEC** enhances the colour contrast, enhances the most undetectable details, giving the images completely new size and intensity. TOPSEC also protects photographic images from scratches, dirt and prevent alterations. The anti UV surface protects printing from atmospheric agents and contaminations in the air. TOPCOLOR DREAM has so created a pristine processing sector "free from powders" with restricted access to specific staff only.