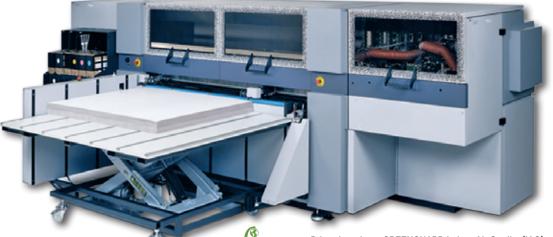

#### FLATBED UV PRINTING **DURST RHO P10/250** 2,50 mt input

### With the smallest existing drop! 32 heads for colour printing + 4 heads for white. OFFSET QUALITY

The RHO P10/250 inkjet printer is the most versatile and productive 10 picoliter UV printer with the highest dependability available on the market (for round the clock production). The latest new Durst Quadro Array 10 print head technology allows this machine to offer unrivalled print quality. It was designed to guarantee a level of quality that allows a perfect close-up viewing of a wide range of promotional and advertising materials. From **signage** for indoor and outdoor use, to P.O.P. materials, up to backlit luxury items, the series P10 printer guarantees new business opportunities thanks to its unrivalled versatility and productivity.