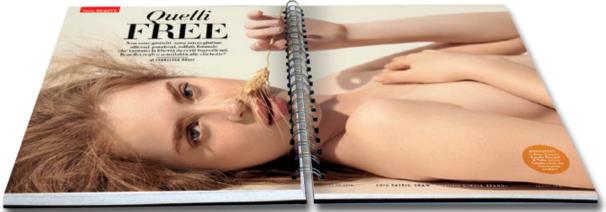

#### **Traditional paperback**

Text and images must be paginated taking into account the fold.

**Spiral** 

The cards are completely separate, and we must consider the holes for the spiral.

With the new binding **Flat-Book** you are no longer bound to the format, you can keep the texts in the crease.

#### TURN THE PAGE AND YOU WILL SEE ....

The binding **Flat-Book** enhances the presentation because it allows the perfect opening of the pages. You can place images in double page always maintaining a perfect vision.