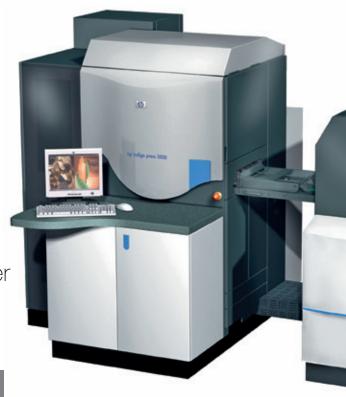

# PRINTER HP INDIGO PRESS 3050

Small size digital printing for business cards, brochures, flyers, pamphlets and small runs of little books.

- Paper size 320x464 mm.
- Printable size 305x440 mm.
- 4 colours + white
- Substrates from 80 to 350 g.
- Mould-made, coated, embossed, synthetic, special, adhesive, and other papers.