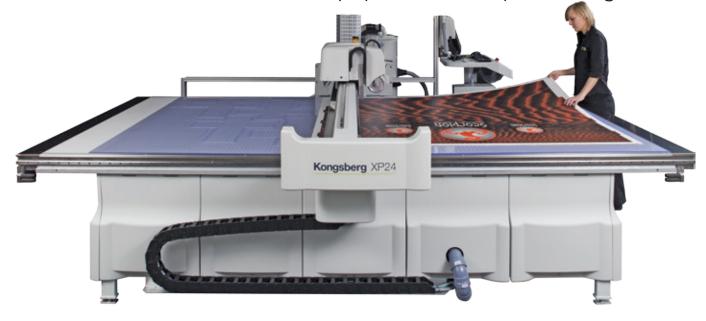

## CUTTING PLOTTER KONSBERG XP 2x3 mt

We also have a Kongsberg XP 2000x3000 plotter. This means we have both of the most important cutting plotters on the market today. Complementary to the technical properties and cutting capacity of the Zünd, our Kongsberg is fitted with a 1Kw cutter with fluid cooling for unrivalled cutting speed and capacity, as well as all the fixed and vibrating blade tools for paper and card processing.