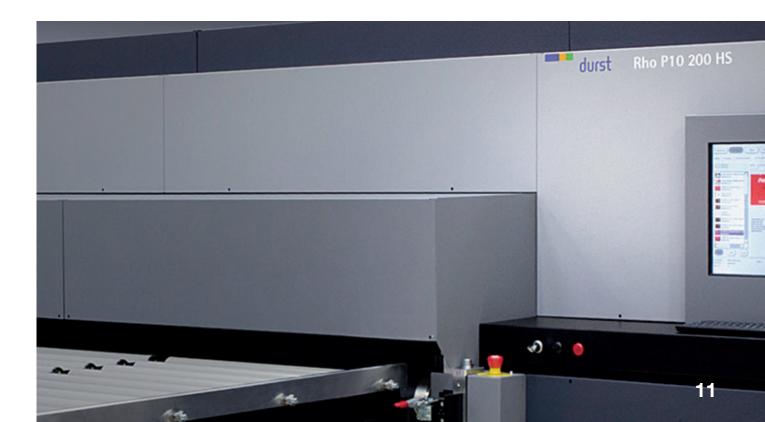

#### FLATBED UV PRINTING DURST RHO P10HS 2 mt input

#### With combined drying technology TRADITIONAL + UV LED LAMPS

The Rho P10 HS is a high speed version of the P10 250.

It is equipped with Quadro Array 10M printheads with double nozzle compared the Rho P10 250. It also has a drying system that combines traditional UV lamps and LED. It ensures the same high quality but with double speed printing.

The LEV drying process allows perfect drying sealing drops before the ink dries completely.