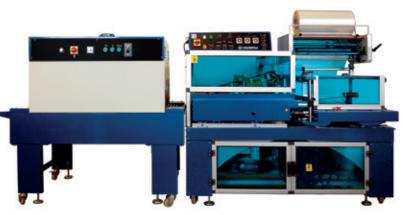

### MEC-PACK STX PACKING MACHINE

A fully automatic shrink film packing machine for packing even large quantities of panels, to respond to urgent requirements of all kinds.