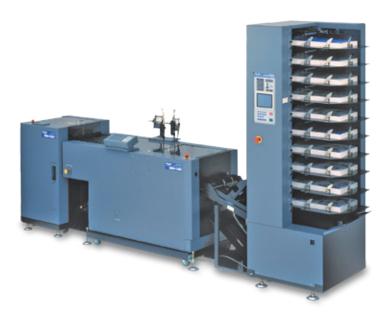

#### FINISHING **DUPLO SYSTEM 5000** With in line square backbone

Fully automatic folding and stapling station. Implemented with 10-pocket input collection tower, automatic inside binding trim, square binding adjustable in multiple ways to allow metallic saddle stitching even on very large pages, while giving the printed material a perfect look.