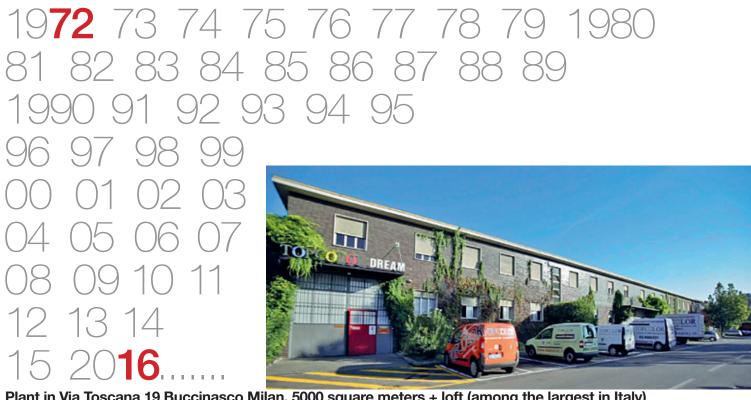

## **ADMINISTRATION** PURCHASING

Since 1972 TOPCOLOR has been the ideal partner for advertising agencies and media, photographers, booth installers, event organisers, and for any enterprise that demands the best new technologies available today for its images.

Plant in Via Toscana 19 Buccinasco Milan, 5000 square meters + loft (among the largest in Italy)