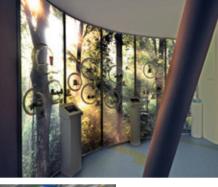

#### HALL AND CONVENTION CENTER AUDITORIUM OF EXPO

Project: BROS. THE DOORS. Collage. Environmental dimension. EXPO Milano 2015
 Print: TOPCOLOR 8000 square meters. (the largest work of the entire event)
 Material: adhesive vinyl Mactac outdoor matt laminate

## **CAMBOGIA** PAVILLION