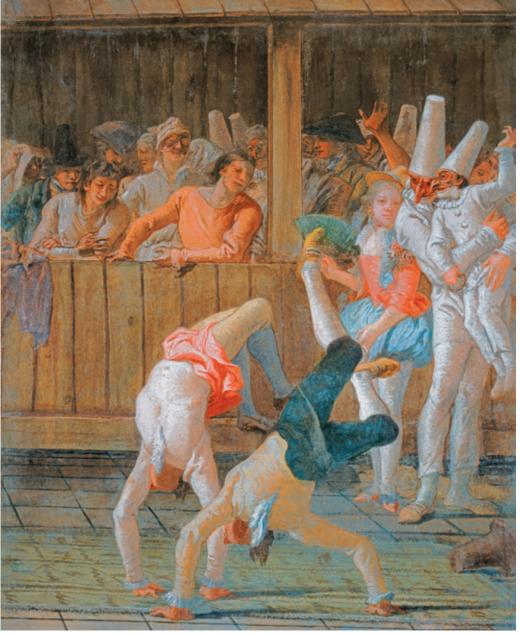

#### **MUSEUMHOME** BOISERIE MURALE Smooth, matt, glossy or plastered wood.

A Topcolor group company, e-commerce division for online sales.

#### Boiserie Murale size: 281x343 cm.

The work was taken apart into eleven panels and packed in a small box so it could be shipped anywhere in the world. The fresco is easy to apply following the instructions.