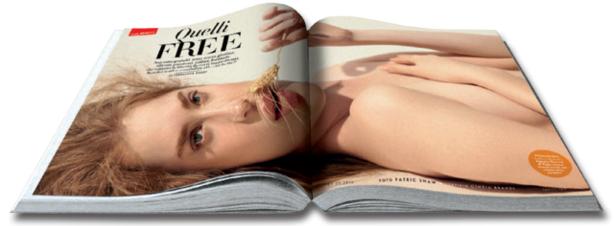

#### **Traditional paperback**

Text and images must be paginated taking into account the fold.

**Spiral** 

The cards are completely separate, and we must consider the holes for the spiral.

With the new binding **Flat-Book** you are no longer bound to the format, you can keep the texts in the crease.

#### TURN THE PAGE AND YOU WILL SEE ....

The binding **Flat-Book** enhances the presentation because it allows the perfect opening of the pages. You can place images in double page always maintaining a perfect vision.

# GREAT COMFORT AND AESTHETIC RESULT

# NO MORE FOUR-PAGES FOLDERS

With **Flat-Book** you no longer need to work in signatures and insert 4 pages if 2 are enough!

It is achievable with any number of pages and you can also create detachable tabs or different weight from the rest of the project.