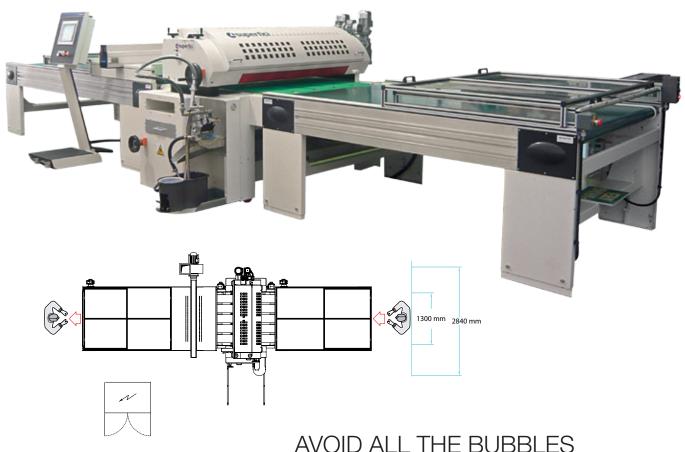

# LUXURY TOPCOLOR

In the TOPSEC process two liquid components adhere to surfaces without using glues, forming a sandwich with the photographic print between two rigid materials (such as transparent acrylic/Perspex on the surface of the photograph and dibond on the back). **TOPSEC** enhances the colour contrast, enhances the most undetectable details, giving the images completely new size and intensity. TOPSEC also protects photographic images from scratches, dirt and prevent alterations. The anti UV surface protects printing from atmospheric agents and contaminations in the air. TOPCOLOR DREAM has so created a pristine processing sector "free from powders" with restricted access to specific staff only.

#### FLATBED UV PRINTING **DURST RHO P10/250** 2,50 mt input

### With the smallest existing drop! 32 heads for colour printing + 4 heads for white. OFFSET QUALITY

The RHO P10/250 inkjet printer is the most versatile and productive 10 picoliter UV printer with the highest dependability available on the market (for round the clock production). The latest new Durst Quadro Array 10 print head technology allows this machine to offer unrivalled print quality. It was designed to guarantee a level of quality that allows a perfect close-up viewing of a wide range of promotional and advertising materials. From **signage** for indoor and outdoor use, to P.O.P. materials, up to backlit luxury items, the series P10 printer guarantees new business opportunities thanks to its unrivalled versatility and productivity.