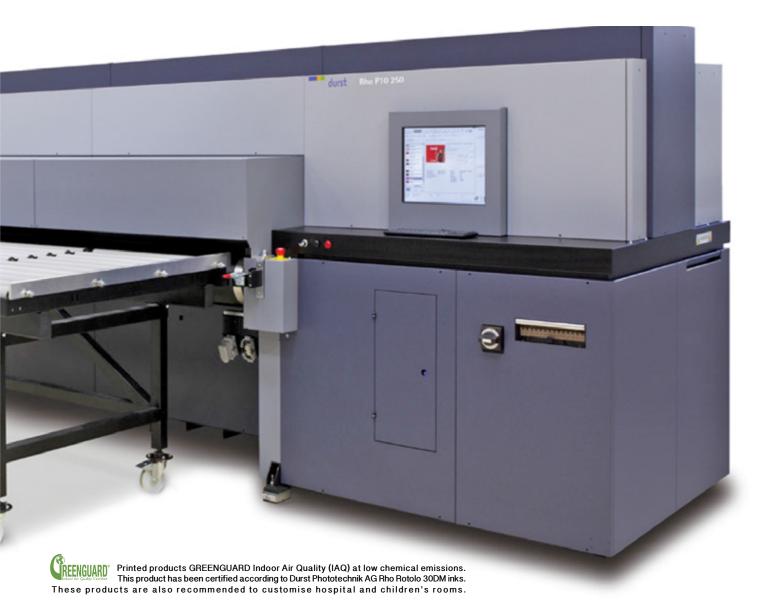

#### FLATBED UV PRINTING **DURST RHO P10/250** 2,50 mt input

### With the smallest existing drop! 32 heads for colour printing + 4 heads for white. OFFSET QUALITY

The RHO P10/250 inkjet printer is the most versatile and productive 10 picoliter UV printer with the highest dependability available on the market (for round the clock production). The latest new Durst Quadro Array 10 print head technology allows this machine to offer unrivalled print quality. It was designed to guarantee a level of quality that allows a perfect close-up viewing of a wide range of promotional and advertising materials. From **signage** for indoor and outdoor use, to P.O.P. materials, up to backlit luxury items, the series P10 printer guarantees new business opportunities thanks to its unrivalled versatility and productivity.

REENGUARD Printed products GREENGUARD Indoor Air Quality (IAQ) at low chemical emissions. This product has been certified according to Durst Phototechnik AG Rho Rotolo 30DM inks. These products are also recommended to customise hospital and children's rooms.