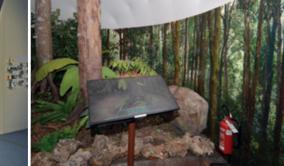

#### HALL AND CONVENTION CENTER AUDITORIUM OF EXPO

Project: BROS. THE DOORS. Collage. Environmental dimension. EXPO Milano 2015
 Print: TOPCOLOR 8000 square meters. (the largest work of the entire event)
 Material: adhesive vinyl Mactac outdoor matt laminate