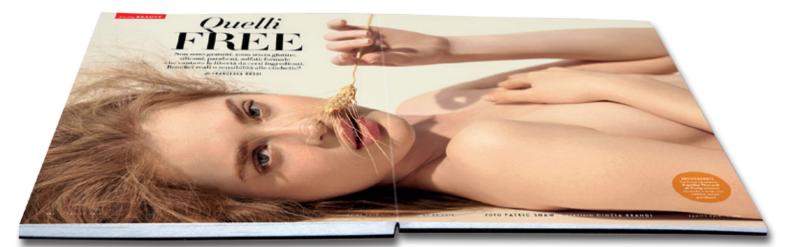

#### **Traditional paperback**

Text and images must be paginated taking into account the fold.

**Spiral** 

The cards are completely separate, and we must consider the holes for the spiral.

With the new binding **Flat-Book** you are no longer bound to the format, you can keep the texts in the crease.

#### TURN THE PAGE AND YOU WILL SEE ....

The binding **Flat-Book** enhances the presentation because it allows the perfect opening of the pages. You can place images in double page always maintaining a perfect vision.