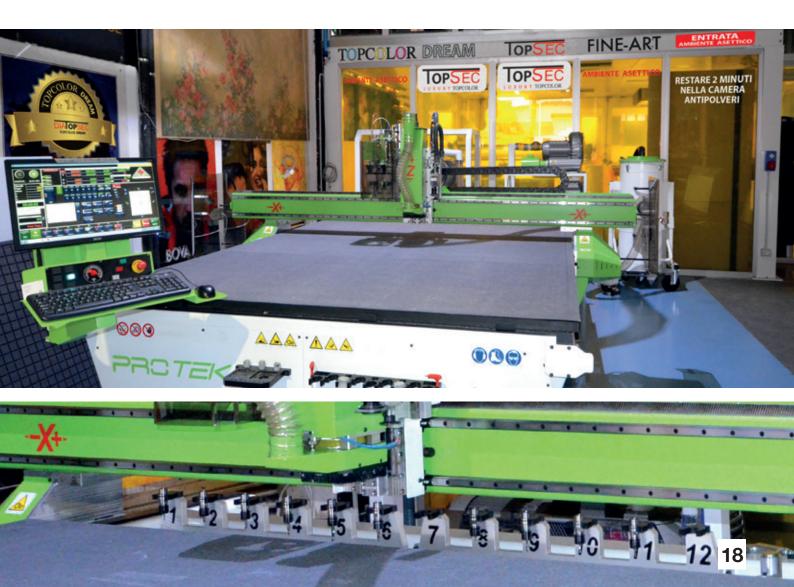

#### CUTTING **PLOTTER PROTEK UNICO TT** 2x3 mt with milling cutter liquid cooled 4KW

TOPCOLOR installs UNICO and lands in Europe! Protek Unico TT, accuracy, productivity and perfect reliability. Protex Unico is capable to perform work that other systems cannot do. It allowed us to automate and improve the accuracy of the creation of a product we recorded as TOPSEC. It was possible by the 12 positions for tool change, 4KW milling cutter and 5 suction pumps.