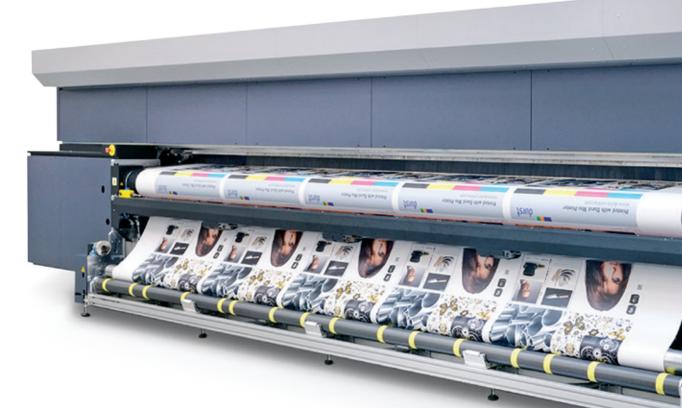

#### SUPER-WIDE ROLL-TO-ROLL INK 12 picolitres with Variodrop technology

#### The **first** machine of its KIND installed IN ITALY

# **12 PICOLITRES** OFFSET QUALITY

RD1

Davide Paglia

Alessandro Giuliani

## JET UV PRINTING **DURST RHO 512R**

Finited products GREENGUARD Indoor Air Quality (IAQ) at low chemical emissions. This product has been certified according to Durst Phototechnik AG Rho Rotolo 30DM inks. These products are also recommended to customise hospital and children's rooms.

The Rho 512R sets the new quality standard for productivity of high end industrial inkjet printers. This is made possible by innovative Durst Quadro Array 12M print head technology, which produces drops measuring only 12 picolitres. This allows unrivalled print quality with a resolution up to 900 dpi and a maximum productivity of 350 m<sup>2</sup>/ hour. The Rho 512R is perfect for printing a wide variety of large advertising materials, and can print three 1.6 m rolls wide at the same time. The great precision of its conveying system, its linear motor, powerful Quadro Array technology and a print head with more than 30,000 nozzles allow this machine to achieve excellent print quality without reducing