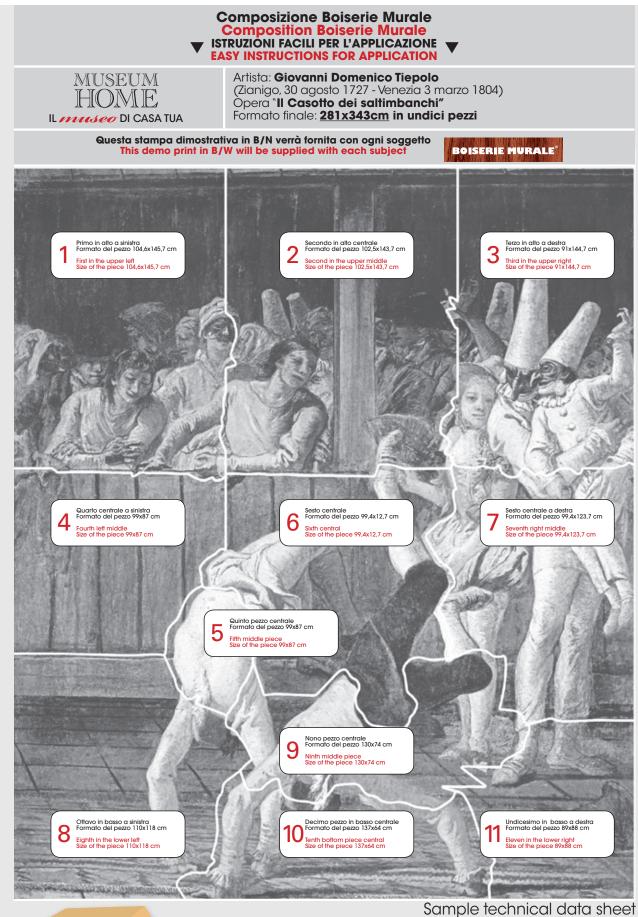

## www.museumhome.it

Example illustrating the picture on the facing page divided into 11 parts for shipment to Japan

#### Boiserie Murale size: 281x343 cm.

The work was taken apart into eleven panels and packed in a small box so it could be shipped anywhere in the world. The fresco is easy to apply following the instructions.