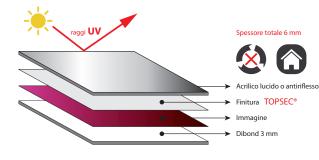

# LUXURY TOPCOLOR

In the TOPSEC process two liquid components adhere to surfaces without using glues, forming a sandwich with the photographic print between two rigid materials (such as transparent acrylic/Perspex on the surface of the photograph and dibond on the back). **TOPSEC** enhances the colour contrast, enhances the most undetectable details, giving the images completely new size and intensity. TOPSEC also protects photographic images from scratches, dirt and prevent alterations. The anti UV surface protects printing from atmospheric agents and contaminations in the air. TOPCOLOR DREAM has so created a pristine processing sector "free from powders" with restricted access to specific staff only.