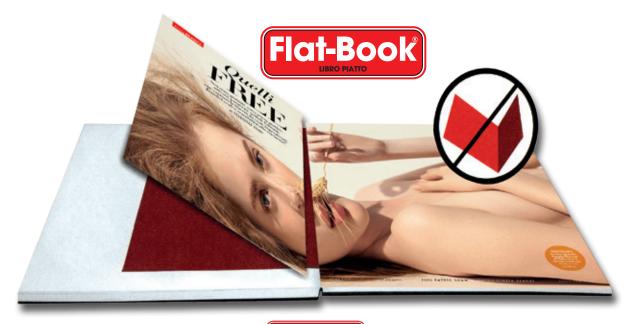

#### **Traditional paperback**

Text and images must be paginated taking into account the fold.

**Spiral** 

The cards are completely separate, and we must consider the holes for the spiral.

With the new binding **Flat-Book** you are no longer bound to the format, you can keep the texts in the crease.

#### TURN THE PAGE AND YOU WILL SEE ....

The binding **Flat-Book** enhances the presentation because it allows the perfect opening of the pages. You can place images in double page always maintaining a perfect vision.

# NO MORE FOUR-PAGES FOLDERS

With **Flat-Book** you no longer need to work in signatures and insert 4 pages if 2 are enough!

It is achievable with any number of pages and you can also create detachable tabs or different weight from the rest of the project.