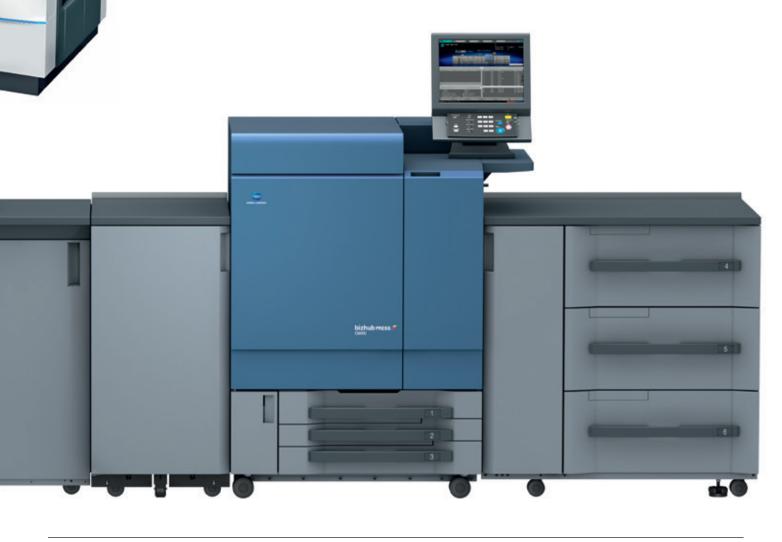

### PRINTER Konica Minolta Press C8000

- With online folding and saddle crimping station.
- Paper size 330x483 mm.
- Printable size 320x470 mm.
- 4 colours.
- Substrates from 70 to 350 g.
- Mould-made, coated, synthetic, adhesive and other special papers.