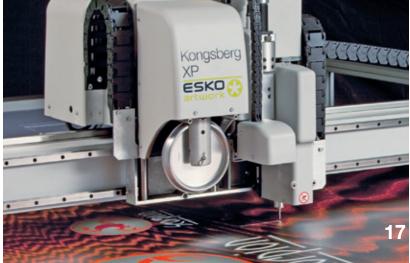

## CUTTING PLOTTER KONSBERG XP 2x3 mt

We also have a Kongsberg XP 2000x3000 plotter. This means we have both of the most important cutting plotters on the market today. Complementary to the technical properties and cutting capacity of the Zünd, our Kongsberg is fitted with a 1Kw cutter with fluid cooling for unrivalled cutting speed and capacity, as well as all the fixed and vibrating blade tools for paper and card processing.