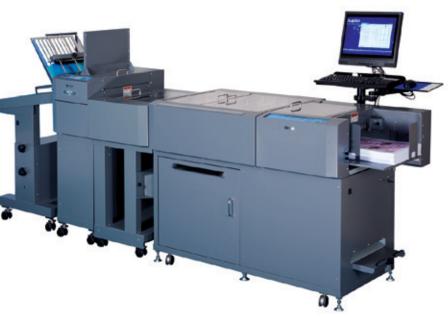

# PRINTER HP INDIGO PRESS 3050

Small size digital printing for business cards, brochures, flyers, pamphlets and small runs of little books.

- Paper size 320x464 mm.
- Printable size 305x440 mm.
- 4 colours + white
- Substrates from 80 to 350 g.
- Mould-made, coated, embossed, synthetic, special, adhesive, and other papers.

### PRINTER Konica Minolta Press C8000

- With online folding and saddle crimping station.
- Paper size 330x483 mm.
- Printable size 320x470 mm.
- 4 colours.
- Substrates from 70 to 350 g.
- Mould-made, coated, synthetic, adhesive and other special papers.