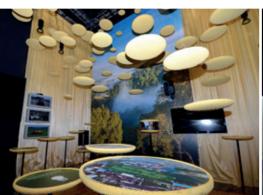

#### HALL AND CONVENTION CENTER AUDITORIUM OF EXPO

Project: BROS. THE DOORS. Collage. Environmental dimension. EXPO Milano 2015
 Print: TOPCOLOR 8000 square meters. (the largest work of the entire event)
 Material: adhesive vinyl Mactac outdoor matt laminate

## **CAMBOGIA** PAVILLION