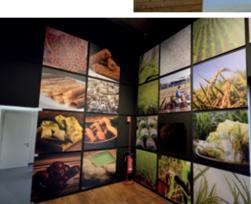

#### HALL AND CONVENTION CENTER AUDITORIUM OF EXPO

Project: BROS. THE DOORS. Collage. Environmental dimension. EXPO Milano 2015
 Print: TOPCOLOR 8000 square meters. (the largest work of the entire event)
 Material: adhesive vinyl Mactac outdoor matt laminate

## **CAMBOGIA** PAVILLION