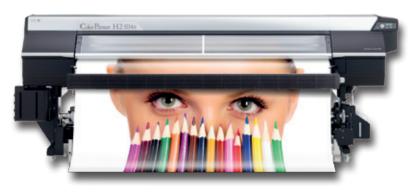

#### STAMPA ROLL-TO-ROLL SEIKO H-104S 2.5 mt input

Printing technology with solvent inks and printheads piezoelectric SEIKO H-104S provides perfect prints on flexible materials such as PVC banners and vinyl stickers.