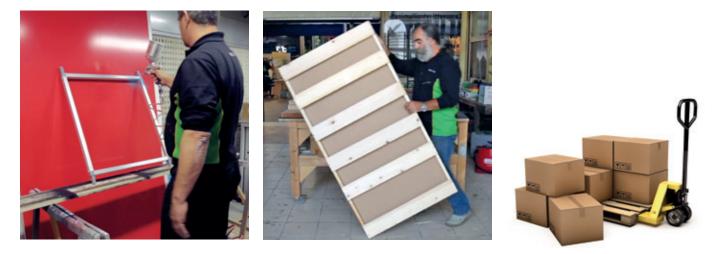

## www.museumhome.it

Example illustrating the picture on the facing page divided into 11 parts for shipment to Japan

#### Boiserie Murale size: 281x343 cm.

The work was taken apart into eleven panels and packed in a small box so it could be shipped anywhere in the world. The fresco is easy to apply following the instructions.