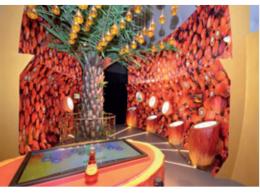

#### HALL AND CONVENTION CENTER AUDITORIUM OF EXPO

Project: BROS. THE DOORS. Collage. Environmental dimension. EXPO Milano 2015
 Print: TOPCOLOR 8000 square meters. (the largest work of the entire event)
 Material: adhesive vinyl Mactac outdoor matt laminate

## **CAMBOGIA** PAVILLION