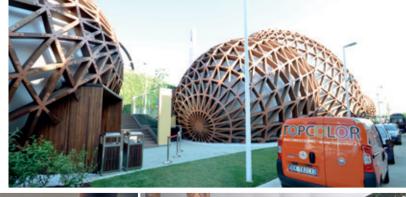

#### HALL AND CONVENTION CENTER AUDITORIUM OF EXPO

Project: BROS. THE DOORS. Collage. Environmental dimension. EXPO Milano 2015
 Print: TOPCOLOR 8000 square meters. (the largest work of the entire event)
 Material: adhesive vinyl Mactac outdoor matt laminate

## **CAMBOGIA** PAVILLION