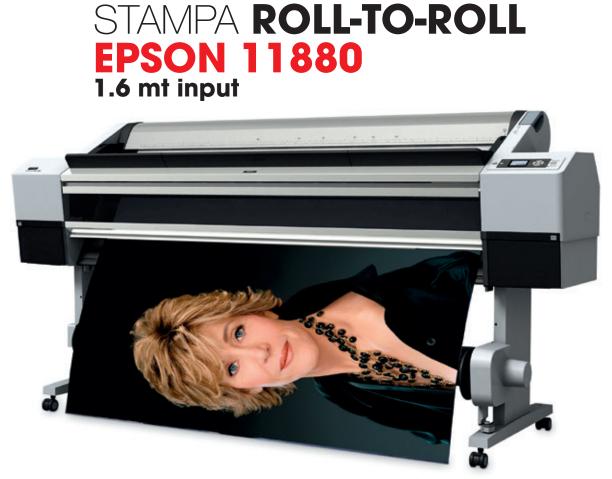

#### FINE ART & LAMBDA EPSON 11880 Durst P10

## LAMBDA 127 cm input, EPSON 11880 160 cm input, Durst P10 250 cm input. For Artists / Galleries / Museums

In photography, fine art is synonymous with technical skill and quality. Our fine art laboratory not only aims to sell photography as art, it has also the duty of ensuring that this art and its beauty help to charm those who admire its content. This is possible by using top quality eqipment and printing materials.