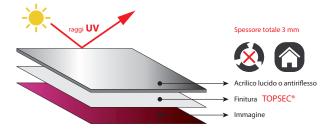

# LUXURY TOPCOLOR

In the TOPSEC process two liquid components adhere to surfaces without using glues, forming a sandwich with the photographic print between two rigid materials (such as transparent acrylic/Perspex on the surface of the photograph and dibond on the back). **TOPSEC** enhances the colour contrast, enhances the most undetectable details, giving the images completely new size and intensity. TOPSEC also protects photographic images from scratches, dirt and prevent alterations. The anti UV surface protects printing from atmospheric agents and contaminations in the air. TOPCOLOR DREAM has so created a pristine processing sector "free from powders" with restricted access to specific staff only.