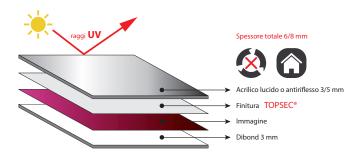

# LUXURY TOPCOLOR

In the TOPSEC process two liquid components adhere to surfaces without using glues, forming a sandwich with the photographic print between two rigid materials (such as transparent acrylic/Perspex on the surface of the photograph and dibond on the back). **TOPSEC** enhances the colour contrast, enhances the most undetectable details, giving the images completely new size and intensity. TOPSEC also protects photographic images from scratches, dirt and prevent alterations. The anti UV surface protects printing from atmospheric agents and contaminations in the air. TOPCOLOR DREAM has so created a pristine processing sector "free from powders" with restricted access to specific staff only.